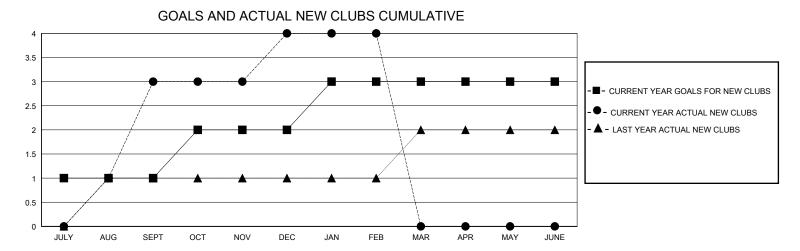

## District 2 X1

Results as of: 2/29/2024

| GMT:                  |               | LOC       | CATION TEXAS  |                       |                      |                         | GMT CA                                             |  |  |
|-----------------------|---------------|-----------|---------------|-----------------------|----------------------|-------------------------|----------------------------------------------------|--|--|
|                       | Club          | os        |               | Members               |                      |                         |                                                    |  |  |
| RESULTS FOR 2023-2024 |               |           |               | RESULTS FOR 2023-2024 |                      |                         |                                                    |  |  |
| QUARTER               | NEW CLUB GOAL | NEW CLUBS | DROPPED CLUBS | QUARTER MEMBER        | R GROWTH NET<br>GOAL | MEMBER GROWTH<br>ACTUAL | DROPPED<br>MEMBERS ACTUAL<br>(including transfers) |  |  |
| JULY/AUG/SEPT         | 1             | 3         | 0             | JULY/AUG/SEPT         | 65                   | 184                     | 54                                                 |  |  |
| OCT/NOV/DEC           | 1             | 1         | 0             | OCT/NOV/DEC           | 65                   | 99                      | 88                                                 |  |  |
| JAN/FEB/MAR           | 1             | 0         | 0             | JAN/FEB/MAR           | 30                   | 59                      | 57                                                 |  |  |
| APR/MAY/JUNE          | 0             | 0         | 0             | APR/MAY/JUNE          | 10                   | 0                       | 0                                                  |  |  |