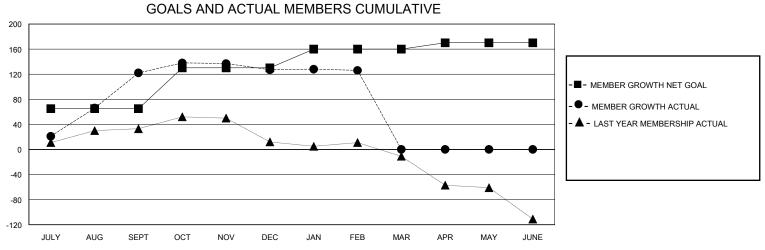

## District 2 X1

Results as of: 2/29/2024

| GMT:                  |               | LOC       | CATION TEXAS  |                       |                      |                         | GMT CA                                             |  |  |
|-----------------------|---------------|-----------|---------------|-----------------------|----------------------|-------------------------|----------------------------------------------------|--|--|
|                       | Club          | os        |               | Members               |                      |                         |                                                    |  |  |
| RESULTS FOR 2023-2024 |               |           |               | RESULTS FOR 2023-2024 |                      |                         |                                                    |  |  |
| QUARTER               | NEW CLUB GOAL | NEW CLUBS | DROPPED CLUBS | QUARTER MEMBER        | R GROWTH NET<br>GOAL | MEMBER GROWTH<br>ACTUAL | DROPPED<br>MEMBERS ACTUAL<br>(including transfers) |  |  |
| JULY/AUG/SEPT         | 1             | 3         | 0             | JULY/AUG/SEPT         | 65                   | 184                     | 54                                                 |  |  |
| OCT/NOV/DEC           | 1             | 1         | 0             | OCT/NOV/DEC           | 65                   | 99                      | 88                                                 |  |  |
| JAN/FEB/MAR           | 1             | 0         | 0             | JAN/FEB/MAR           | 30                   | 59                      | 57                                                 |  |  |
| APR/MAY/JUNE          | 0             | 0         | 0             | APR/MAY/JUNE          | 10                   | 0                       | 0                                                  |  |  |